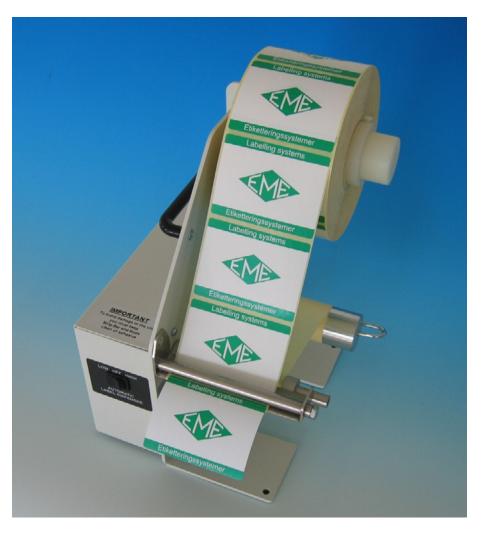

## Table top dispenser LD-100

LD-100 is a semi-automatic label dispenser in a strong construction. It has a switch for 2 speed settings and motorized rewinding of the backing paper. Detection of the label is made with a photosensor, detecting the backside of the label material. The dispenser is designed for non transparent materials.

LD-100 makes it easy to label products in a manual process. The operatør only needs to lift the label and the photosensor will give signal to drive the papermaterial forward, releasing the label and bring a new label in position.

Specifications: Max. paper width: 105mm. Label length 6-150mm, depending on the label material. Roll diameter: up to 220mm. Core diameter: Min. Ø40mm. Speed: Min. 110mm/second. Weight: 4 kg. Power: 220-240VAC converted to 11VAC-2,5A.